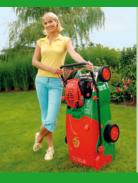

### **BRILL evolution – the (R)evolution from BRILL**

This is what it

Superior technology, convenient handling, dynamic design

BRILL evolution sets new standards in lawn mower technology. Innovative technology and functional

design were the decisive factors in the development of

the evolution series. The revolutionary space-saving

concept is optimally tailored to today's requirements. When positioned upright, the evolution finds room in the smallest of spaces. The patented dual channel air

The evolution petrol mower is equipped with a special

tank system, so that it can also be stored upright in a

filled state. Particularly pleasing is the low weight of

the petrol mowers. They only weigh slightly more than

comparable electrical appliances. In this way mowing

stands for!

system guarantees a perfect cut.

OUTION

lawns becomes fun!

Steelline

Hattrick

Cylinde

24 V battery tools

Always at the right height...

The ideal position can always be attained thanks to the adjustable handle bars. The grass box which opens at the back can also be emptied without a change of grip.

The upright position... A functional design makes the BRILL evolution a real spacesaver. It is easy to carry or fit into even the smallest car boot. It shrinks in size if not in use. When positioned upright, it